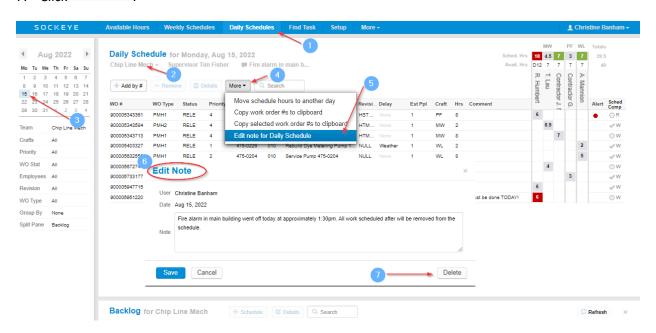

# **Delete Note for Daily Schedule**

Video Link: Delete Note for Daily Schedule

- 1. Click on the Daily Schedules tab in the blue ribbon at the top of the screen.
- 2. Select the **Team** by clicking on the wunder **Daily Schedule** for
- 3. Select the **Day** in the calendar.
- 4. Click More ▼ under the Daily schedule portion of the screen.
- 5. Select 'Edit note for Daily Schedule' or click on the note link.
- 6. Edit Note dialogue box will appear.
- 7. Click Delete