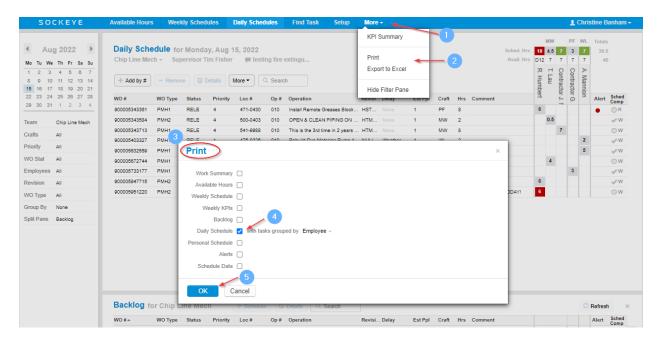

### Note included in Print or Export to Excel

Video Link: Exporting Note for Daily Schedule

- 1. Click on the More tab in the blue ribbon at the top of the screen.
- 2. Select Print or Export to Excel.
- 3. A dialogue box will appear.
- 4. Select Daily Schedule with tasks grouped by.
- 5. Click OK

Notes are included at the bottom of the specific daily schedule.