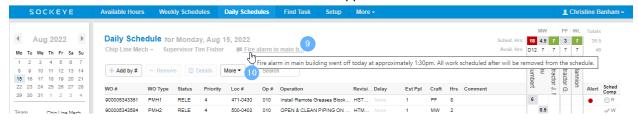

ote for Daily Schedule              | 3   |
| Delete Note for Daily Schedule            |     |
| Delete Note for Daily Scriedule           | 4   |
| Note included in Print or Export to Excel | - 5 |

## **Add Note for Daily Schedule**

Video Link: Add Note for Daily Schedule

- 1. Click on the Daily Schedules tab in the blue ribbon at the top of the screen.
- Select the **Team** by clicking on the under **Daily Schedule** for
- 3. Select the **Day** in the calendar.
- 4. Click More ▼ under the Daily schedule portion of the screen.
- 5. Select 'Add note for Daily Schedule'.
- 6. Add Note dialogue box will appear
- 7. Enter note details.
- 8. Click Save



- 9. A message indicator will appear beside the team and supervisor.
- 10. Hover the mouse over the note all note details will appear.



## **Edit Note for Daily Schedule**

Video Link: Edit Note for Daily Schedule

- 1. Click on the Daily Schedules tab in the blue ribbon at the top of the screen.
- Select the Team by clicking on the under Daily Schedule for
- 3. Select the **Day** in the calendar.
- 4. Click  $^{\text{More}\,\,\,\,\,}$  under the Daily schedule portion of the screen.
- 5. Select 'Edit note for Daily Schedule' or click on the note link.
- 6. Edit Note dialogue box will appear.
- 7. Enter note details.
- 8. Click Save



# **Delete Note for Daily Schedule**

Video Link: Delete Note for Daily Schedule

- 1. Click on the Daily Schedules tab in the blue ribbon at the top of the screen.
- 2. Select the **Team** by clicking on the wunder **Daily Schedule** for
- 3. Select the **Day** in the calendar.
- 4. Click