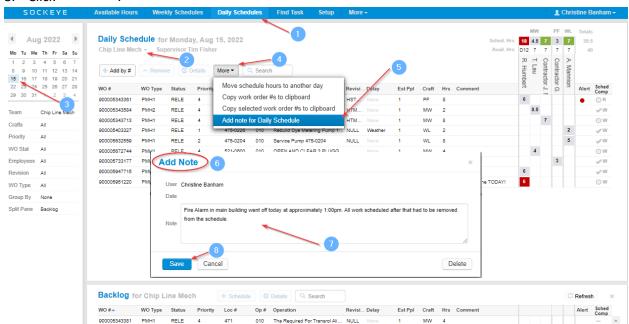

## **Add Note for Daily Schedule**

Video Link: Add Note for Daily Schedule

- 1. Click on the Daily Schedules tab in the blue ribbon at the top of the screen.
- Select the **Team** by clicking on the under **Daily Schedule** for
- 3. Select the **Day** in the calendar.
- 4. Click More ▼ under the Daily schedule portion of the screen.
- 5. Select 'Add note for Daily Schedule'.
- 6. Add Note dialogue box will appear
- 7. Enter note details.
- 8. Click Save

- 9. A message indicator will appear beside the team and supervisor.
- 10. Hover the mouse over the note all note details will appear.