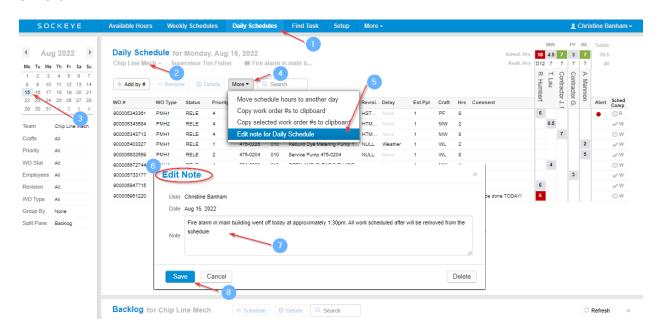

## **Edit Note for Daily Schedule**

Video Link: Edit Note for Daily Schedule

- 1. Click on the Daily Schedules tab in the blue ribbon at the top of the screen.
- Select the Team by clicking on the under Daily Schedule for
- 3. Select the **Day** in the calendar.
- 4. Click  $^{\text{More}\,\,\,\,\,}$  under the Daily schedule portion of the screen.
- 5. Select 'Edit note for Daily Schedule' or click on the note link.
- 6. Edit Note dialogue box will appear.
- 7. Enter note details.
- 8. Click Save